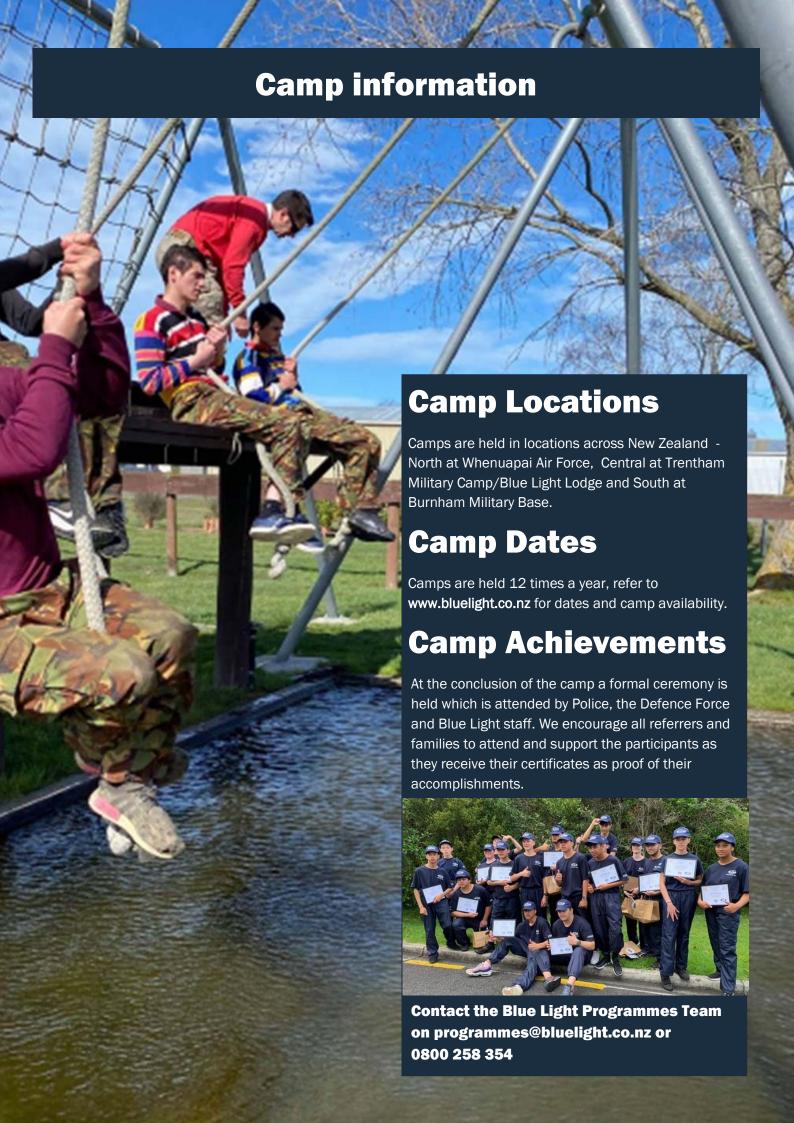

#### Why camps?

Research has shown activity based education is an ideal vehicle to develop young people.

Taking young people away from the distractions of everyday life has proven to be extremely effective in teaching them ways to improve and improve and manage their lives moving forward.

#### **Programme Overview**

The Life Skills programme centres on a weeklong residential experiential-learning camp in partnership with the NZ Defence Force focusing on leadership training, practical skills, self-confidence, teamwork and leaderless tasks.